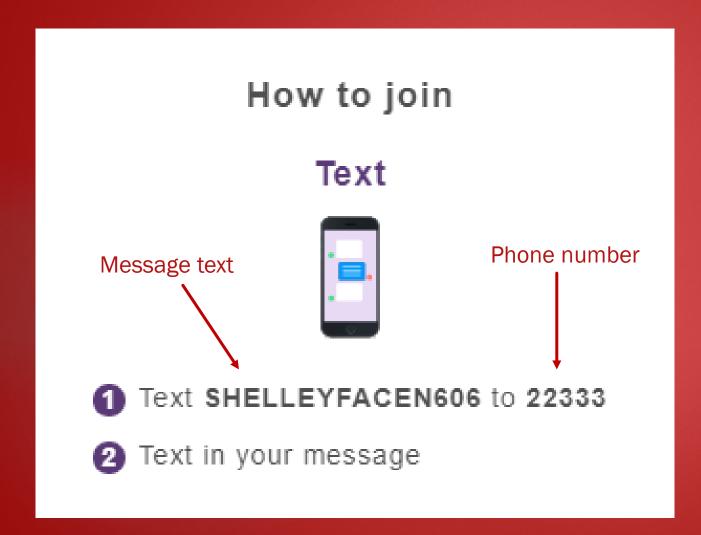

## From your Phone

- 1. Create a new text message
- 2. Enter the phone number as22333
- ➤ 3. In the body of the text type:
  SHELLEYFACEN606